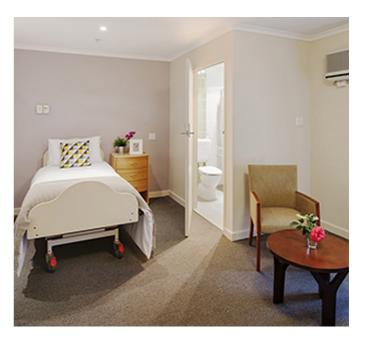

## Single Room - Private Large

#### Room features

- Large single room with ensuite.
- Room includes single bed, double door builtin wardrobe with generous hanging space and mirror with vanity units.

### **Design features**

- ✓ A variety of inspiring outdoor spaces.
- Services and support are specially designed to optimise your health and wellbeing, guiding you to make the most out of life.

Single Room - Private Large Room Cost

\$370,000