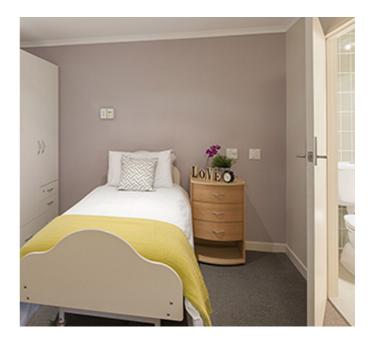

# Single Room - Private

#### Room features

- ✓ Comfortable single room with ensuite.
- Room includes single bed, double door builtin wardrobe with generous hanging space and mirror with vanity units.

#### **Design features**

- ✓ A variety of inspiring outdoor spaces.
- Services and support are specially designed to optimise your health and wellbeing, guiding you to make the most out of life.

Single Room - Private Room Cost \$340,000