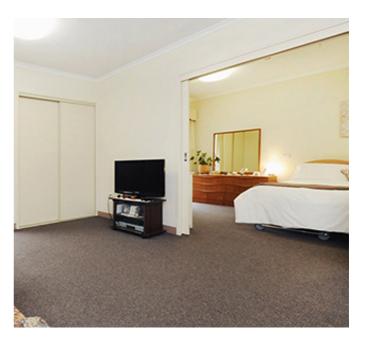

### Couples Room

#### Room features

- Spacious double rooms with separate living area, bedroom with private ensuite.
- Large kitchenette with access to the back garden.
- Filled with natural light and reverse cycle air-conditioning.