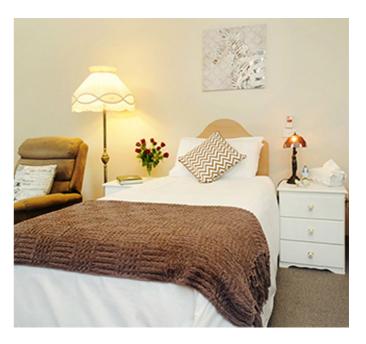

### Single Room Private Ensuite

#### Room features

- Spacious single room with kitchenette, sitting area and private ensuite.
- Filled with natural light with reverse cycle air-conditioning.
- Direct access to either the garden or internal courtyard.