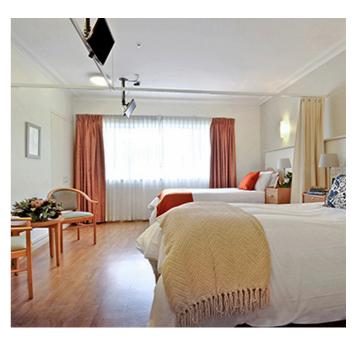

## Companion Double - Private

#### Room features

- Double room ideal for couples or those who enjoy companionship.
- Spacious and filled with natural light and private ensuite.
- Equipped with large built in wardrobe and shelving above the bed.

\$590,000