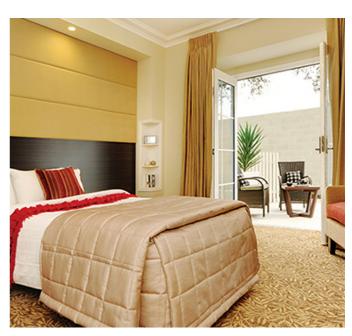

## Single Room - Private Courtyard

#### Room features

- Luxuriously furnished with a king single bed, reading armchair and flat screen television.
- These flagship rooms provide direct access to private courtyards for an open plan feel.
- Spacious ensuite with generous vanity storage beneath and behind an extra large mirror
- ✓ Individually temperature controlled.

#### **Design features**

- This newly extended and renovated home offers a unique and contemporary approved to aged care.
- Services and support designed to optimise your health and wellbeing.

# Single Room - Private Courtyard Room Cost

\$900,000