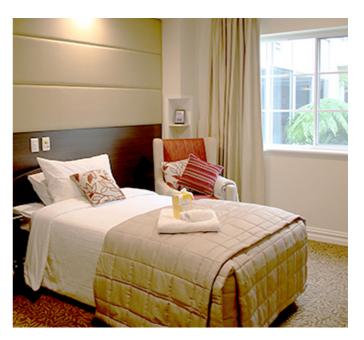

## Single Room - Private Courtyard

#### Room features

- Luxuriously furnished with a king single bed, reading armchair and flat screen television.
- These flagship rooms provide direct access to private courtyards for an open plan feel.
- Spacious ensuite with generous vanity storage beneath and behind an extra large mirror
- ✓ Individually temperature controlled.

# Single Room - Private Courtyard Room Cost

\$900,000