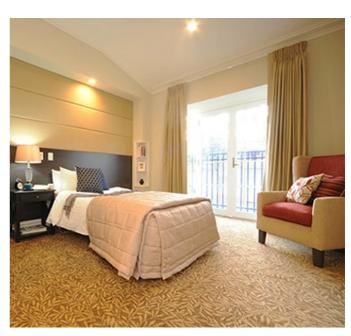

## Single Room - Juliette Balcony

#### Room features

- Luxuriously finished, spacious room with double glass doors that open to the gardens.
- ✓ Private ensuite with generous storage.
- ✓ Individually temperature controlled.

#### **Design features**

- This newly extended and renovated home offers a unique and contemporary approved to aged care.
- Services and support designed to optimise your health and wellbeing.

Single Room - Juliette Balcony Room Cost

\$850,000