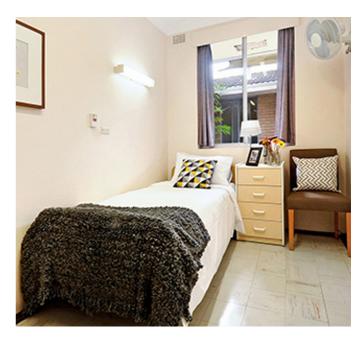

## Single Room

#### Room features

- Single room overlooking the courtyard with shared bathroom.
- Temperature and air flow control with wall fan and wall heater.
- Provision for a wall mounted television.

Single Room Room Cost

\$325,000