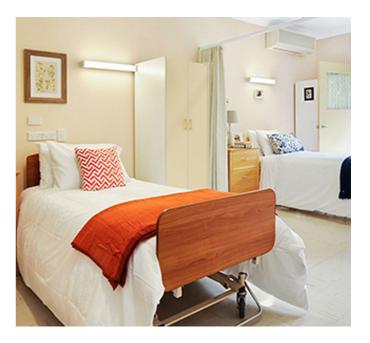

## Companion Double - Large

#### Room features

- Well lit room with window and views into the garden and shared bathroom.
- Temperature airflow control with air conditioning and wall fans.

Companion Double - Large Room Cost

\$300,000