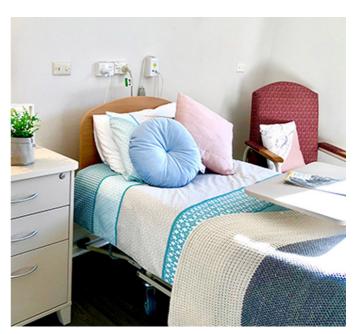

## Large Single

#### Room features

- Large single room overlooking the courtyard with shared bathroom.
- Temperature and air flow control with wall fan and wall heater.
- Provision for a wall mounted television.

Large Single Room Cost

\$390,000