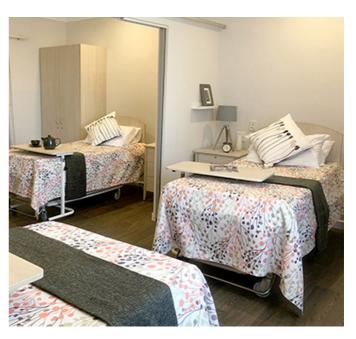

## New Companion Room - 3 Bed

#### Room features

- Newly refurbished companion room with own private lounge space and retractable wall panel for added privacy.
- Temperature and air flow control with ceiling fans and heaters.

New Companion Room - 3 Bed Room Cost

\$275,000