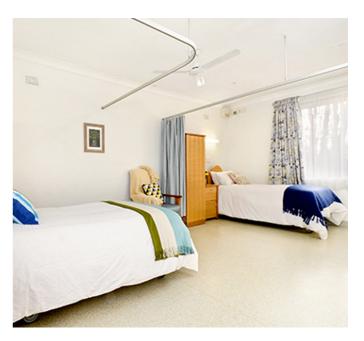

### Shared Room Double

#### Room features

- Attractive colour coordinated companion room.
- Rooms include a wardrobe and bedside table for personal belongings.

### **Design features**

Services and support designed to optimise your health and wellbeing.

Shared Room Double Room Cost \$260,000