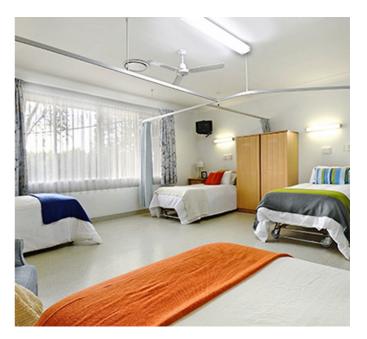

## Companion Room - 4 Bed

#### Room features

- Attractive colour coordinated companion room.
- Rooms include a wardrobe and bedside table for personal belongings.

### **Design features**

Services and support designed to optimise your health and wellbeing.

Companion Room - 4 Bed Room Cost \$245,000