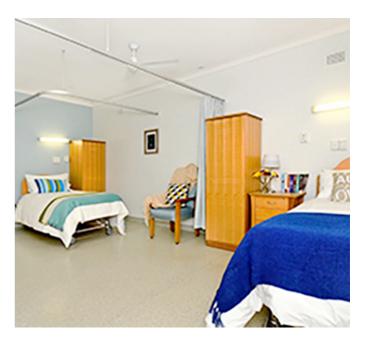

## Companion Single - 3 Bed

#### Room features

- Attractive colour coordinated companion room.
- Rooms include a wardrobe and bedside table for personal belongings.

### **Design features**

Services and support designed to optimise your health and wellbeing.

Companion Single - 3 Bed Room Cost \$245,000