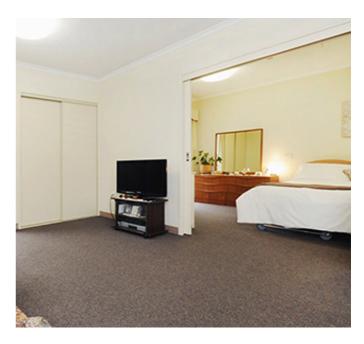

### Couples Room

#### Room features

- Spacious double rooms with separate living area, bedroom with private ensuite.
- Large kitchenette with access to the back garden.
- Filled with natural light and reverse cycle air-conditioning.