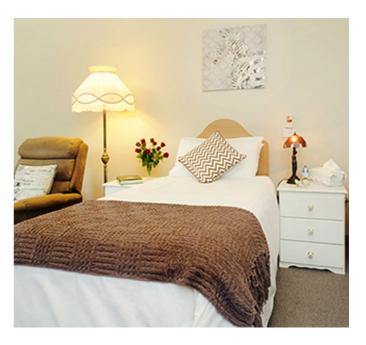

### Single Room Private Ensuite

#### Room features

- Spacious single room with kitchenette, sitting area and private ensuite.
- Filled with natural light with reverse cycle air-conditioning.
- Direct access to either the garden or internal courtyard.