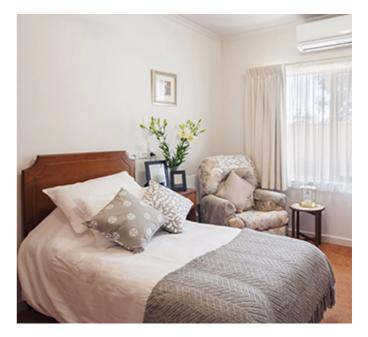

## Single Room - Private

#### **Room features**

- Spacious single room with private ensuite, filled with natural light.
- Room includes sizable built in wardrobe, bedside locker and comfortable chair.